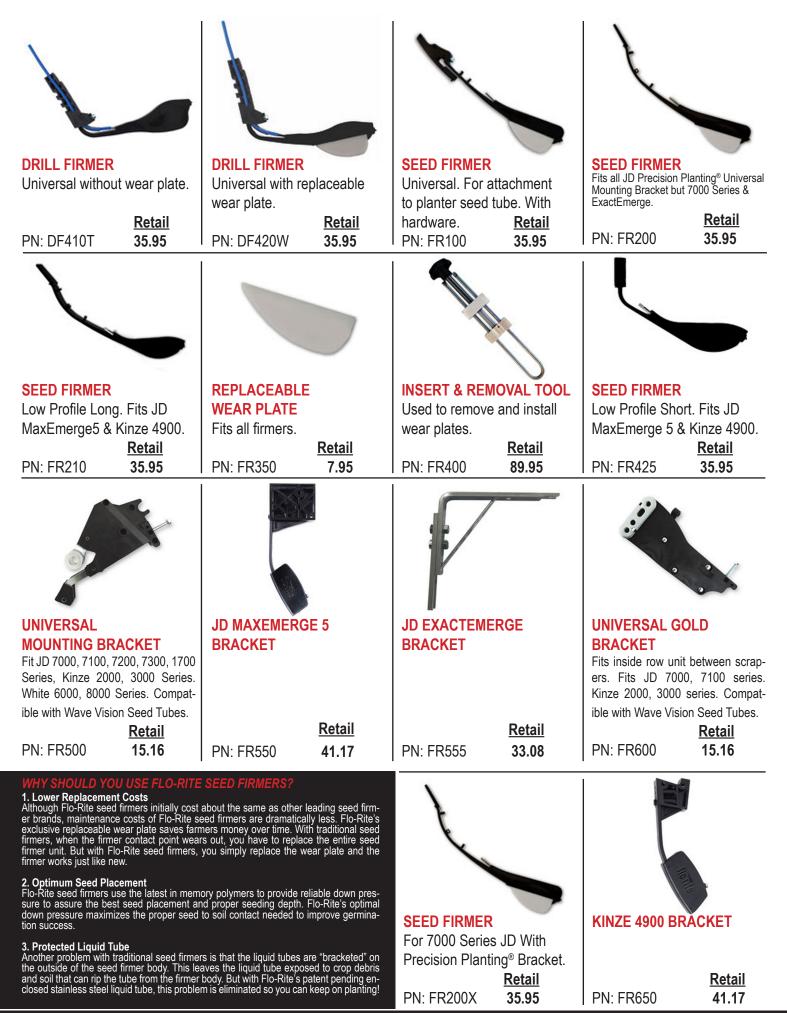

## seed firmers

tio-rite

On-Seed and Y-Band Liquid Nozzles

Protected Stainless Steel Liquid Tube

High Tech Memory Polymer Delivers Optimum Down Pressure

Patent Pending Replaceable Wear Plate

**TESTIMONIALS** 